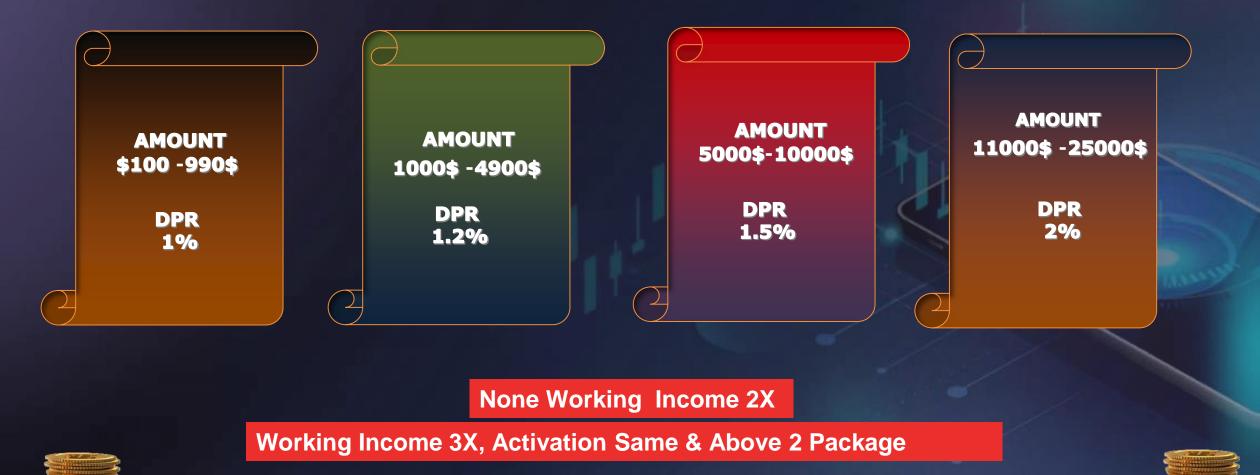

### **OUR PACKAGES**

**\$100 - \$990** GAMMA PACK - 01

GET 1% DPR ON **\$100 -\$990** PACKAGE

GET 1.2% DPR ON **\$1000 -\$4990** PACKAGE

**\$5000 - \$10000** GAMMA PACK - 03 GET 1.5% DPR ON **\$5000 -\$10000** PACKAGE

**\$11000 - \$25000** GAMMA PACK - 04 GET 2% DPR ON **\$11000** -**\$25000** PACKAGE

\*DPR = DAILY PROFIT RETURN

@GAMMABLAST - Business Presentation