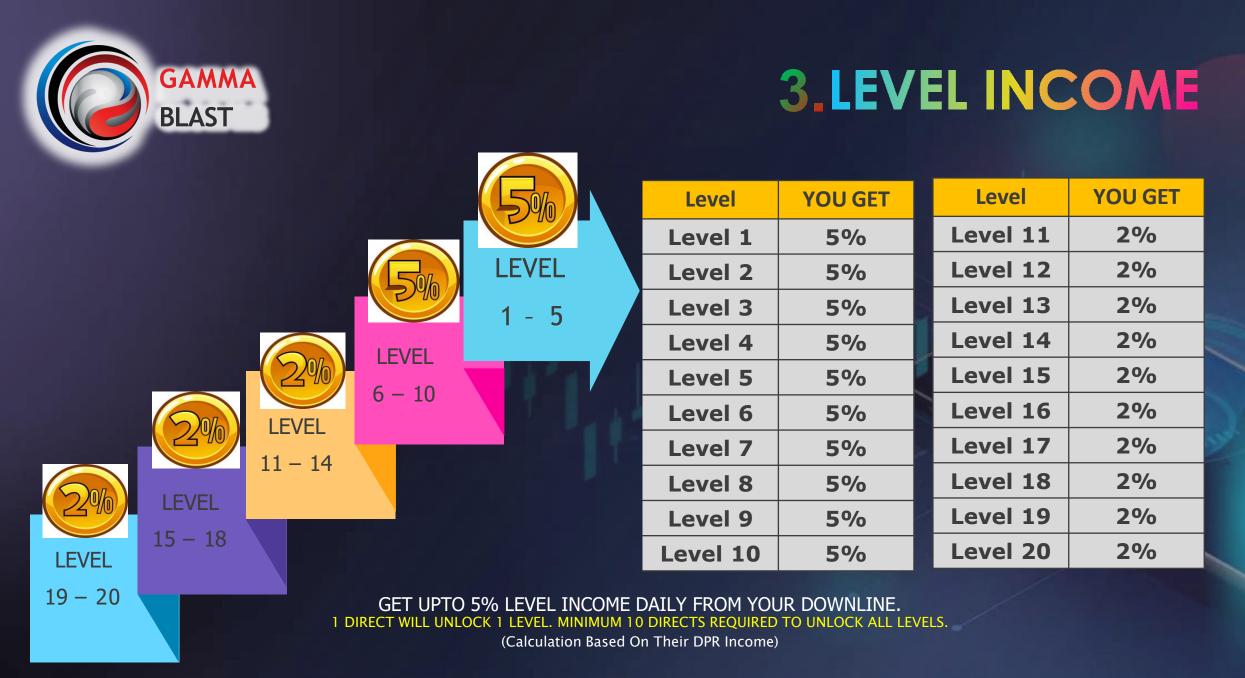

E



GET 1.2% DPR ON **\$1000 -\$4990** PACKAGE



**\$5000 - \$10000** GAMMA PACK - 03 GET 1.5% DPR ON **\$5000 -\$10000** PACKAGE

**\$11000 - \$25000** GAMMA PACK - 04 GET 2% DPR ON **\$11000** -**\$25000** PACKAGE



\*DPR = DAILY PROFIT RETURN

@GAMMABLAST - Business Presentation

### **INCOME DISTRIBUTIONS**





@GAMMABLAST Business Presentation

----

## **1. DAILY PROFIT RETURNS (DPR) INCOME**



22-



1 6 -

11 -

21

### **2.DIRECT INCOME**

Whenever you introduce a new memberunder your team, you get direct income



#### ON EVERY SALE MADE BY YOU

| – 5 DIRECTS |   | <b>5% DIRECT INCOME</b> |
|-------------|---|-------------------------|
| 10 DIRECTS  | - | 6% DIRECT INCOME        |
| 20 DIRECTS  | - | 7% DIRECT INCOME        |
| LONWARDS    | - | 8% DIRECT INCOME        |





## 4. BONANZA INCOME

### 100\$ = 1 BV

| SI. No. | Main Leg (50%) | Other Leg (50%) | Gift                  |  |
|---------|----------------|-----------------|-----------------------|--|
| 01      | 50 BV          | 50 BV           | Rado Watch            |  |
| 02      | 150 BV         | 150 BV          | Electric Bike         |  |
| 03      | 500 BV         | 500 BV          | Car Fund ( 5L )       |  |
| 04      | 1500 BV        | 1500 BV         | Gold Worth ( 10L )    |  |
| 05      | 3000 BV        | 3000 BV         | MG Hector             |  |
| 06      | 10000 BV       | 10000 BV        | Mercedes Benz A Class |  |
| 07      | 25000 BV       | 25000 BV        | Yacht Mid Range       |  |
| 08      | 50000 BV       | 50000 BV        | Helicopter            |  |
| 09      | 100000