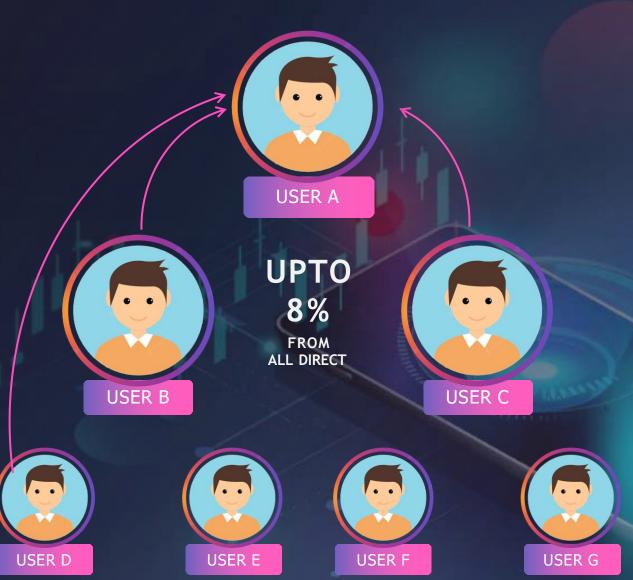

### **2.DIRECT INCOME**

Whenever you introduce a new memberunder your team, you get direct income

#### ON EVERY SALE MADE BY YOU

| – 5 DIRECTS |   | <b>5% DIRECT INCOME</b> |
|-------------|---|-------------------------|
| 10 DIRECTS  | - | 6% DIRECT INCOME        |
| 20 DIRECTS  | - | 7% DIRECT INCOME        |
| LONWARDS    | - | 8% DIRECT INCOME        |