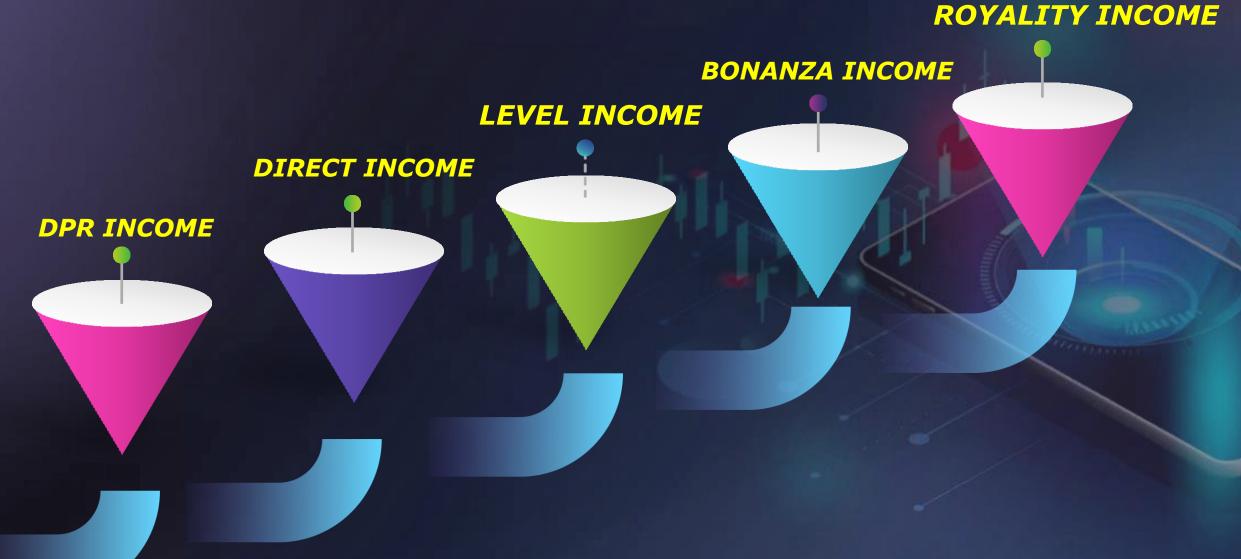

### **INCOME DISTRIBUTIONS**

@GAMMABLAST Business Presentation

----

## **1. DAILY PROFIT RETURNS (DPR) INCOME**

22-

1 6 -

11 -

21

### **2.DIRECT INCOME**

Whenever you introduce a new memberunder your team, you get direct income

## 4. BONANZA INCOME

### **5. ROYALITY INCOME**

| SL. NO. | CLUB MEMBER  | MAIN LEG            | ANOTHER LEG | INCOME(MONTHLY) |
|---------|--------------|---------------------|-------------|-----------------|
| 01      | BRONZE       | 21 DIRECT REFFERALS |             | 100 \$          |
| 02      | SILVER       | 100 BV              | 100 BV      | 300 \$          |
| 03      | GOLD         | 300 BV              | 300 BV      | 600 \$          |
| 04      | PLATINUM     | 600 BV              | 600 BV      | 1200 \$         |
| 05      | PELLADIEM    | 1200 BV             | 1200 BV     | 2500 \$         |
| 06      | EMARALD      | 2500 BV             | 2500 BV     | 5000 \$         |
| 07      | TITANIEM     | 6000 BV             | 6000 BV     | 10000 \$        |
| 08      | DIAMOND      | 12000 BV            | 12000 BV    | 15000 \$        |
| 09      | RHODIAM      | 25000 BV            | 25000 BV    | 20000 \$        |
| 10      | CHAMPION     | 50000 BV            | 50000 BV    | 30000 \$        |
| 11      | LEGEND       | 75000 BV            | 75000 BV    | 40000 \$        |
| 12      | SUPER LEGEND | 100000 BV           | 100000 BV   | 60000 \$        |